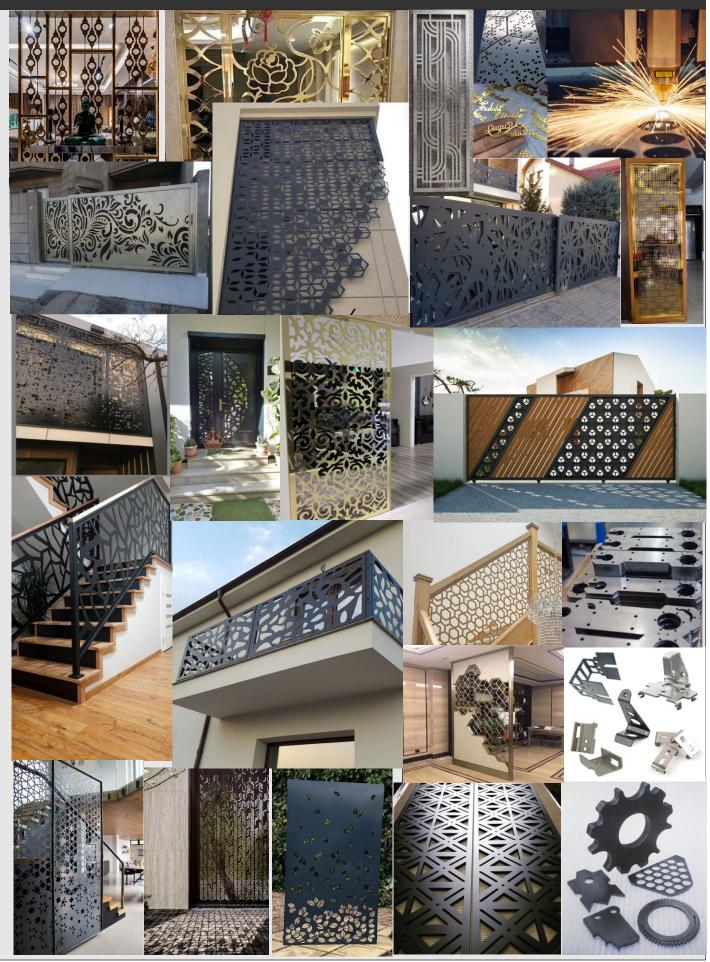

### \* Laser Cutting

(MS / SS / ALUMINIUM / BRASS / ACRYLIC ..ETC)

# Metal Laser Cutting

## Mdf / Wpc/ Pvc/ Acp / Corian Cutting