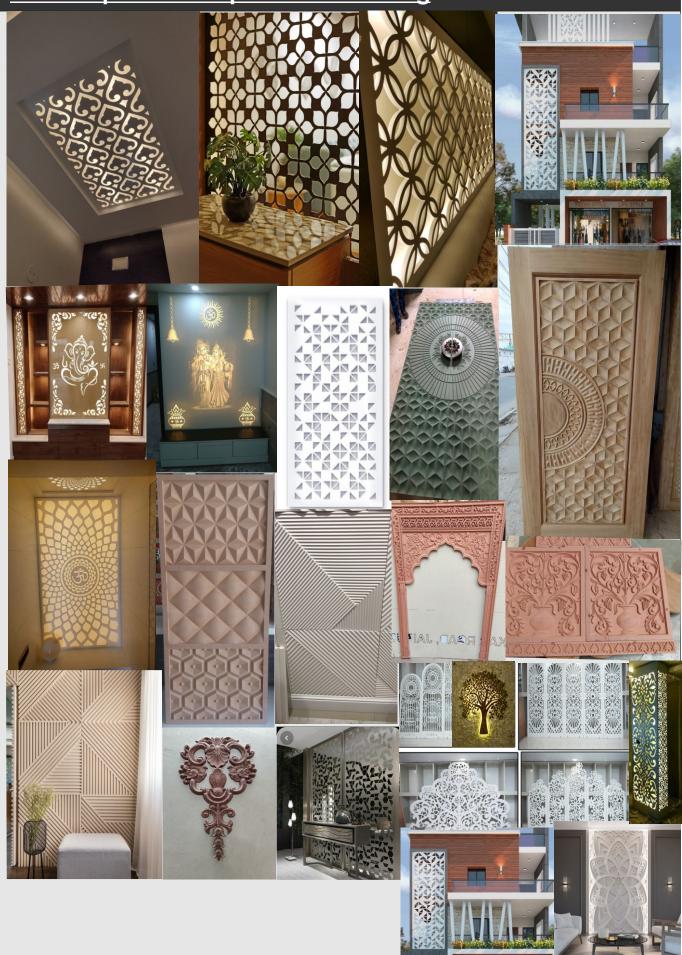

## \* CNC Cutting

(  $\rm MDF$  /  $\rm STONE$  /  $\rm WPC$  /  $\rm ACP$   $\,$  ANY TYPE OF WOOD AND STONE JALI CUTTING )

## Mdf / Wpc/ Pvc/ Acp / Corian Cutting