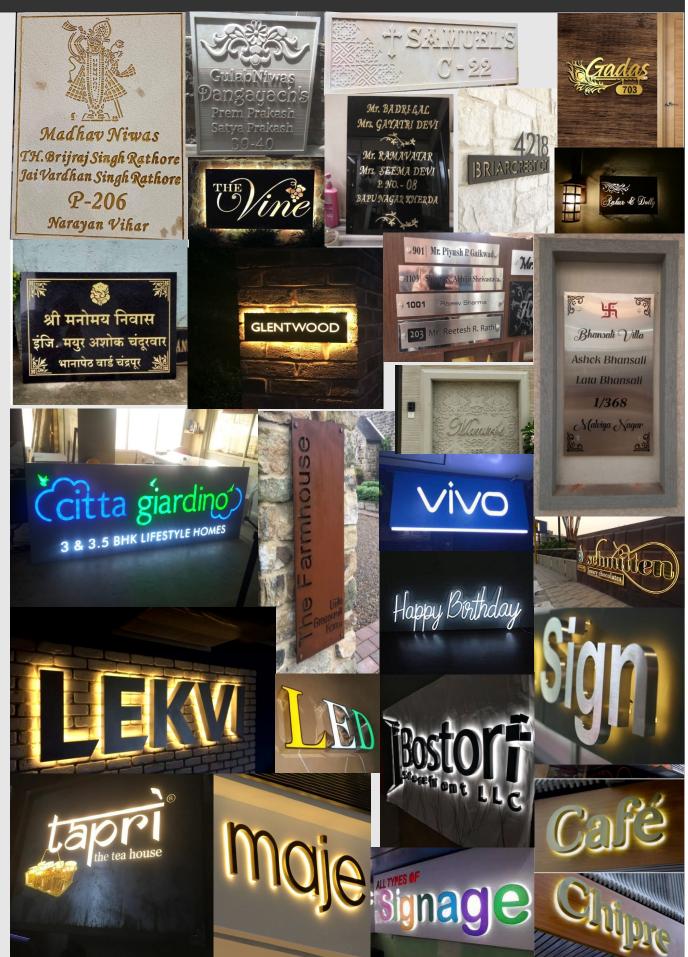

Pixlogik Studio Is A Multifaceted Company With Market-leading Products And Services

In A Variety Of Domains, established In 2015 .we do work according to client

requirements .We are providing the phenomenal service with our core areas like .....

## \* CNC Cutting

(  $\rm MDF$  /  $\rm STONE$  /  $\rm WPC$  /  $\rm ACP$   $\,$  ANY TYPE OF WOOD AND STONE JALI CUTTING )

### \* Laser Cutting

(MS / SS / ALUMINIUM / BRASS / ACRYLIC ..ETC)

### \* <u>3D ENGRAVING</u>

\* <u>LED BOARD</u>

## \* **<u>PVD COATING</u>**



# Metal Laser Cutting











## Mdf / Wpc/ Pvc/ Acp / Corian Cutting





## Led Board & Name Plate





# **PVD COATING**

**PVD** Coating or Physical Vapor Deposition, is a vacuum deposition process used to protect surfaces from wear, friction, harsh chemicals, and heat.

- Types Of Coating
  - Furniture Coating
- Railing / Partition Coating
- Bathroom Accessories
- Kitchen Accessories
- Hardware Coating & Others



Colors Available: Gold / Rose Gold / Champagne / Raibow / Black. etc Chamber Size: 3048mm X 1575mm

# Thank you



CNC CUTTING / LASER CUTTING / PVD COATING



<u>Add.-01</u> B-11, Sudarshnpura Industrial Area, Main Road 22 Godam, Jaipur, 302006 (M) - 9610772143

Branch: 2

J-41, Narayan Vihar, Near kotecha Building, jaipur (M): 7878748663

www.pixlogikstudio.com

pixlogikstudiodesign@gmail.com

<u>Call:</u> 9610772143 9166580966



F 回 pixlogikstudio