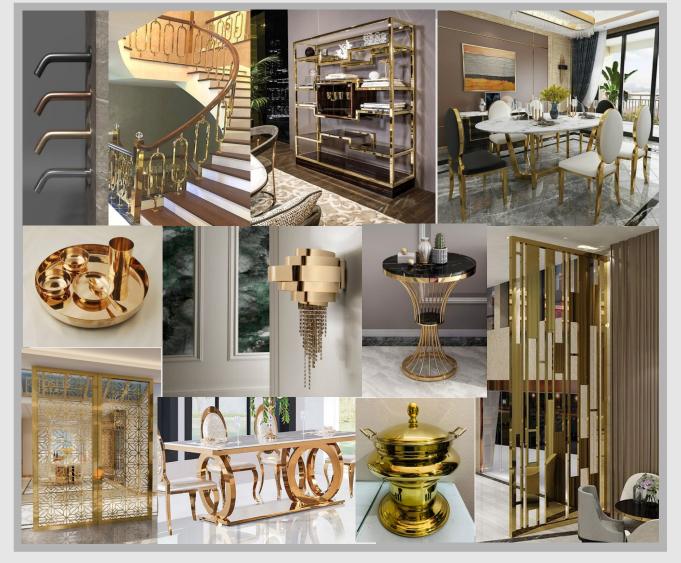

# **PVD COATING**

**PVD** Coating or Physical Vapor Deposition, is a vacuum deposition process used to protect surfaces from wear, friction, harsh chemicals, and heat.

- Types Of Coating
  - Furniture Coating
- Railing / Partition Coating
- Bathroom Accessories
- Kitchen Accessories
- Hardware Coating & Others

Colors Available: Gold / Rose Gold / Champagne / Raibow / Black. etc Chamber Size: 3048mm X 1575mm