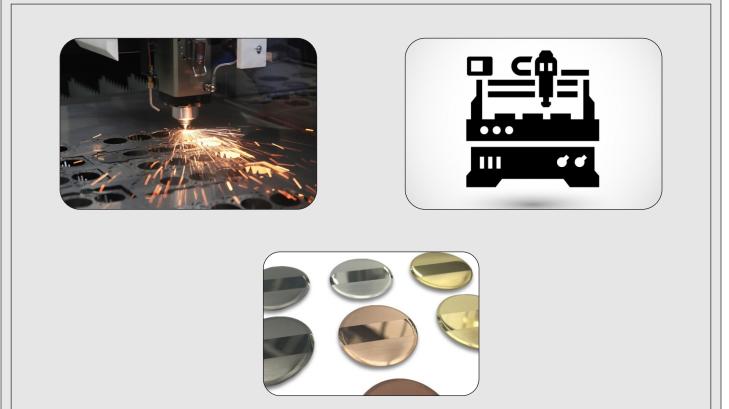

### \* Laser Cutting

(MS / SS / ALUMINIUM / BRASS / ACRYLIC ..ETC)

# Metal Laser Cutting

Colors Available: Gold / Rose Gold / Champagne / Raibow / Black. etc Chamber Size: 3048mm X 1575mm