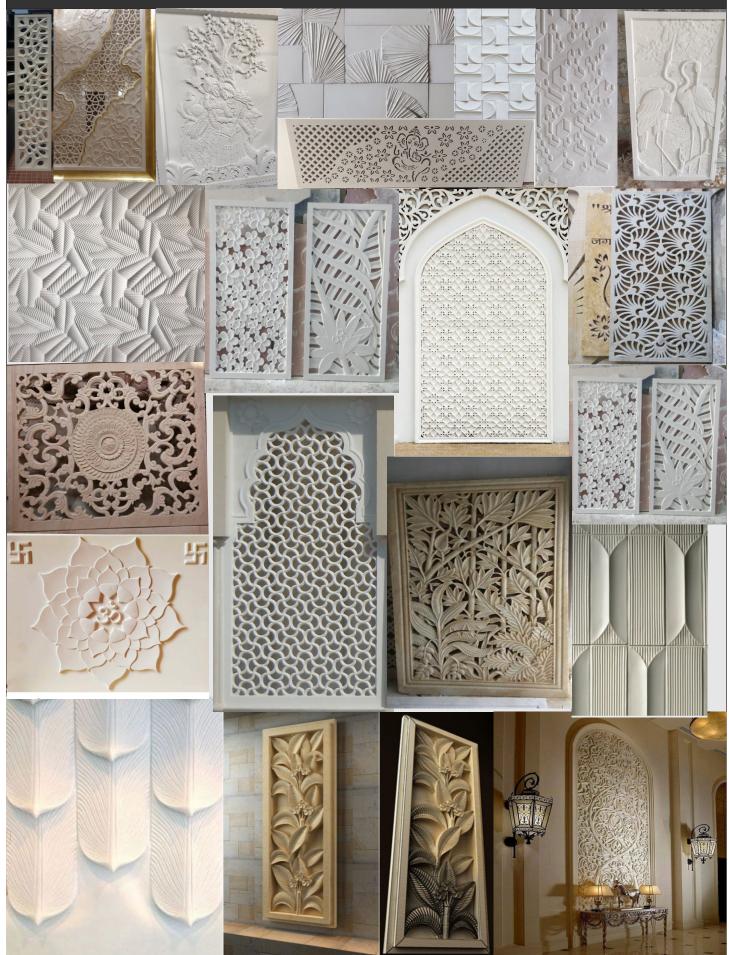

## \* CNC Cutting

(  $\rm MDF$  /  $\rm STONE$  /  $\rm WPC$  /  $\rm ACP$   $\,$  ANY TYPE OF WOOD AND STONE JALI CUTTING )

## Mdf / Wpc/ Pvc/ Acp / Corian Cutting